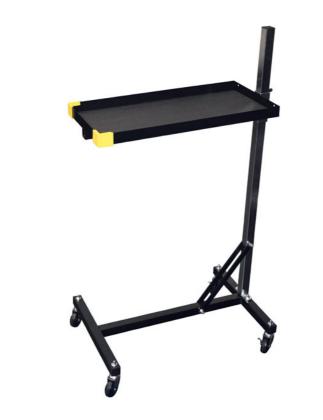

## **Mobile Service Table**

Keep tools and parts close to hand and easily accessible with this mobile service trolley, perfectly designed to be positioned over a vehicle engine bay, in a vehicle via the doors or over the car boot. The simple design allows the tray to be move up and down a single support, with height adjustment from 515mm up to 1300mm, ensuring the tray can be positioned at the required height for any tools, components or spares to be kept as close as possible to wherever they are needed.

## **Additional Information**

- Adjustable height: 515 1300mm.
- Max loading capacity: 50kg.
- Overall dimensions: 500 x 745 x 1345mm; tray dimensions: 40 x 340 x 700mm.
- · Four 74mm swivel castor wheels for easy manoeuvrability (2 with brake).
- · Ideal for carrying a slave battery, tools and parts etc. Narrow enough to access through a vehicle door.