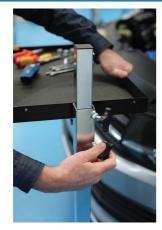

## **Mobile Service Table**

Keep tools and parts close to hand and easily accessible with this mobile service trolley, perfectly designed to be positioned over a vehicle engine bay, in a vehicle via the doors or over the car boot. The simple design allows the tray to be move up and down a single support, with height adjustment from 515mm up to 1300mm, ensuring the tray can be positioned at the required height for any tools, components or spares to be kept as close as possible to wherever they are needed.

## **Additional Information**

- Adjustable height: 515 1300mm.
- Max loading capacity: 50kg.
- Overall dimensions: 500 x 745 x 1345mm; tray dimensions: 40 x 340 x 700mm.
- · Four 74mm swivel castor wheels for easy manoeuvrability (2 with brake).
- · Ideal for carrying a slave battery, tools and parts etc. Narrow enough to access through a vehicle door.