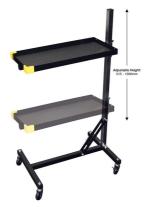

## **Mobile Service Table**

Keep tools and parts close to hand and easily accessible with this mobile service trolley, perfectly designed to be positioned over a vehicle engine bay, in a vehicle via the doors or over the car boot. The simple design allows the tray to be move up and down a single support, with height adjustment from 515mm up to 1300mm, ensuring the tray can be positioned at the required height for any tools, components or spares to be kept as close as possible to wherever they are needed.

## **Additional Information**

- Adjustable height: 515 1300mm.
- Max loading capacity: 50kg.
- Overall dimensions: 500 x 745 x 1345mm; tray dimensions: 40 x 340 x 700mm.
- · Four 74mm swivel castor wheels for easy manoeuvrability (2 with brake).
- · Ideal for carrying a slave battery, tools and parts etc. Narrow enough to access through a vehicle door.