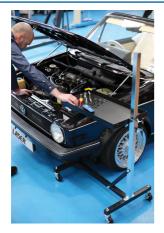

## **Mobile Service Table**

Keep tools and parts close to hand and easily accessible with this mobile service trolley, perfectly designed to be positioned over a vehicle engine bay, in a vehicle via the doors or over the car boot. The simple design allows the tray to be move up and down a single support, with height adjustment from 515mm up to 1300mm, ensuring the tray can be positioned at the required height for any tools, components or spares to be kept as close as possible to wherever they are needed.