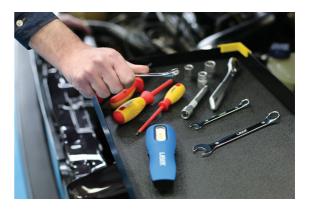

## **Mobile Service Table**

Keep tools and parts close to hand and easily accessible with this mobile service trolley, perfectly designed to be positioned over a vehicle engine bay, in a vehicle via the doors or over the car boot. The simple design allows the tray to be move up and down a single support, with height adjustment from 515mm up to 1300mm, ensuring the tray can be positioned at the required height for any tools, components or spares to be kept as close as possible to wherever they are needed.

## **Additional Information**

- Adjustable height: 515 1300mm.
- Max loading capacity: 50kg.
- Overall dimensions: 500 x 745 x 1345mm; tray dimensions: 40 x 340 x 700mm.
- · Four 74mm swivel castor wheels for easy manoeuvrability (2 with brake).
- · Ideal for carrying a slave battery, tools and parts etc. Narrow enough to access through a vehicle door.