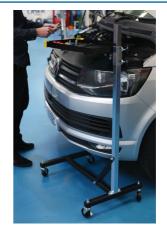

## **Mobile Service Table**

Keep tools and parts close to hand and easily accessible with this mobile service trolley, perfectly designed to be positioned over a vehicle engine bay, in a vehicle via the doors or over the car boot. The simple design allows the tray to be move up and down a single support, with height adjustment from 515mm up to 1300mm, ensuring the tray can be positioned at the required height for any tools, components or spares to be kept as close as possible to wherever they are needed.